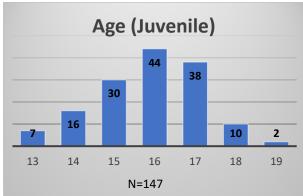

## Daily Data Dashboard – June 16, 2023 Demographics for JTDC Population Friday Morning Midnight Count

Total # of probation Involved youth<sup>1</sup>: 1,218

<sup>&</sup>lt;sup>1</sup> Probation Active: Any youth who is pending sentencing with an active social history, has been formally placed on probation or supervision with Cook County Juvenile Probation on the date of the report.

## Daily Data Dashboard – June 16, 2023 Demographics for JTDC Population Friday Morning Midnight Count