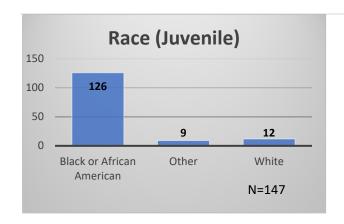

## Daily Data Dashboard – June 16, 2023 Demographics for JTDC Population Friday Morning Midnight Count

Total # of probation Involved youth<sup>1</sup>: 1,218











<sup>&</sup>lt;sup>1</sup> Probation Active: Any youth who is pending sentencing with an active social history, has been formally placed on probation or supervision with Cook County Juvenile Probation on the date of the report.

<sup>\*</sup>Age, Gender and Race for Criminal Court population (N=1) is not represented in this report.

Data sources: cFive Supervisor – Probation Population and RMIS – JTDC Population

## Daily Data Dashboard – June 16, 2023 Demographics for JTDC Population Friday Morning Midnight Count