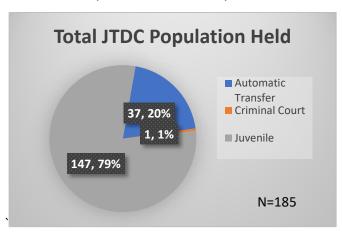

## Daily Data Dashboard – June 16, 2023 Demographics for JTDC Population Friday Morning Midnight Count

Total # of probation Involved youth<sup>1</sup>: 1,218

<sup>&</sup>lt;sup>1</sup> Probation Active: Any youth who is pending sentencing with an active social history, has been formally placed on probation or supervision with Cook County Juvenile Probation on the date of the report.

## Daily Data Dashboard – June 16, 2023 Demographics for JTDC Population Friday Morning Midnight Count