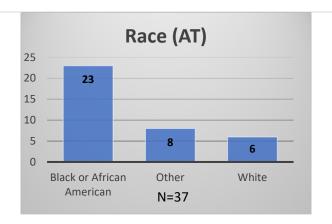

## Daily Data Dashboard – June 16, 2023 Demographics for JTDC Population Friday Morning Midnight Count

Total # of probation Involved youth<sup>1</sup>: 1,218











<sup>&</sup>lt;sup>1</sup> Probation Active: Any youth who is pending sentencing with an active social history, has been formally placed on probation or supervision with Cook County Juvenile Probation on the date of the report.

<sup>\*</sup>Age, Gender and Race for Criminal Court population (N=1) is not represented in this report.

Data sources: cFive Supervisor – Probation Population and RMIS – JTDC Population

## Daily Data Dashboard – June 16, 2023 Demographics for JTDC Population Friday Morning Midnight Count