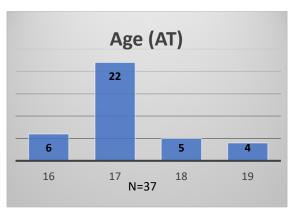

## Daily Data Dashboard – June 16, 2023 Demographics for JTDC Population Friday Morning Midnight Count

Total # of probation Involved youth<sup>1</sup>: 1,218

<sup>&</sup>lt;sup>1</sup> Probation Active: Any youth who is pending sentencing with an active social history, has been formally placed on probation or supervision with Cook County Juvenile Probation on the date of the report.

## Daily Data Dashboard – June 16, 2023 Demographics for JTDC Population Friday Morning Midnight Count