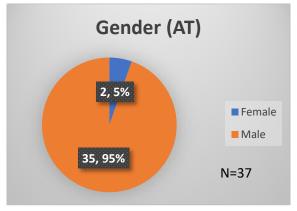

## Daily Data Dashboard – June 16, 2023 Demographics for JTDC Population Friday Morning Midnight Count

Total # of probation Involved youth<sup>1</sup>: 1,218











<sup>&</sup>lt;sup>1</sup> Probation Active: Any youth who is pending sentencing with an active social history, has been formally placed on probation or supervision with Cook County Juvenile Probation on the date of the report.

<sup>\*</sup>Age, Gender and Race for Criminal Court population (N=1) is not represented in this report.

Data sources: cFive Supervisor – Probation Population and RMIS – JTDC Population

## Daily Data Dashboard – June 16, 2023 Demographics for JTDC Population Friday Morning Midnight Count