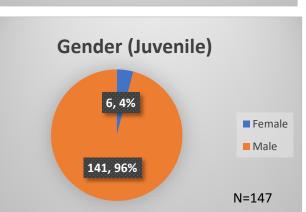

## Daily Data Dashboard – June 16, 2023 Demographics for JTDC Population Friday Morning Midnight Count

Total # of probation Involved youth<sup>1</sup>: 1,218

<sup>&</sup>lt;sup>1</sup> Probation Active: Any youth who is pending sentencing with an active social history, has been formally placed on probation or supervision with Cook County Juvenile Probation on the date of the report.

## Daily Data Dashboard – June 16, 2023 Demographics for JTDC Population Friday Morning Midnight Count